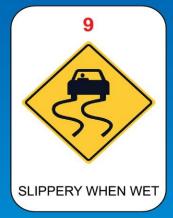

প্রশ্ন: চার্টে ব্যবর্হত রোড সাইন ৯- যে সতর্কতা বহন করে তা হলো...

9. रोड साइन परीक्षा चार्ट पर रोड साइन 9 का मतलब...

9. روڈ سائن 9 روڈ سائن امتحان چارٹ پر مطلب ہے ...

A. Slippery when wet.

উত্তর: ভিজা অবস্থায় পিচ্ছিল।

ए. गीला होने पर फिसलन।

A. گیلا ہونے پر پھسلنا۔

- B. Don't drink if you are going to drive.
- C. Road curves ahead.
- D. You are approaching al hill.

- 10. Road sign 5 on the road sign examination chart is a warning that you are approaching... প্রশ্ন: রোড সাইন ৫ আপনাকে এই মর্মে সতর্ক করছে যে. আপনি অতিক্রম করছেন...
- 10. रोड साइन परीक्षा चार्ट पर रोड साइन 5 एक चेतावनी है कि आप आ रहे हैं...