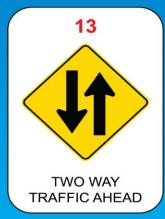

7. रोड साइन परीक्षा चार्ट पर रोड साइन ८ का मतलब...

7. روڈ سائن امتحان چارٹ پر روڈ سائن 8 کا مطلب ہے ...

- A. Divided highway ends.
- B. Two-way traffic ahead.
- C. Keep to the right.

উত্তর: ডানে থাকুন।

सी. दाईं ओर रखें।

.. c دائیں طر ف رکھیں۔

- D. One-way traffic ahead.
- 8. Road sign 13 on the road sign examination chart means...

প্রশু চার্টের ১৩তম সাইন যে সংকেত দেয় তা হলো...

8. रोड साइन परीक्षा चार्ट पर रोड साइन 13 का मतलब...

8. روڈ سائن ایگز امنیشن چارٹ بر روڈ سائن 13 کا مطلب ہے

A. Two-way traffic ahead.

উত্তরঃ সামনে টু-ওয়ে ট্রাফিক।

ए. आगे दो-तरफा यातायात।

A. دو طرفہ ٹربفک آگے۔

- C. Divided highway ahead.
- D. Four lane traffic ahead.
- B. Intersection ahead.
- 9. Road sign 9 on the road sign examination chart means...