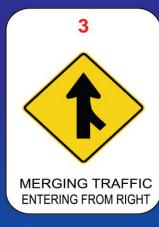

- B. Winding road ahead.
- C. Divided highway ahead.
- D. Merging traffic is approaching from the right.

2. Road sign 3 on the road sign examination chart means... প্রশ্ন: চার্টে ব্যবর্হত রোড সাইন ৩-এর অর্থ হচ্ছে...

2. रोड साइन परीक्षा चार्ट पर रोड साइन 3 का मतलब...

2۔ روڈ سائن ایگز امنیشن چارٹ پر روڈ سائن 3 کا مطلب ہے ...

- A. Highway curves ahead
- B. Intersection ahead
- C. One way trafficw

D. Merging traffic from the right উত্তর: ডানদিক থেকে ট্রাফিক এসে মিলে যাচ্ছে।