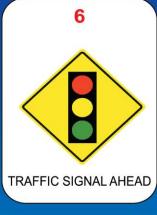

डी. पूर्ण विराम पर आएं और जब ऐसा करना सुरक्षित हो तब जाएं।

D. فل استاب بر آئیں بھر جب ایسا کرنا محفوظ ہو تو جائیں۔

4. Road sign 16 on the road sign examination chart means... প্রশ্ন: রোড সাইন পরীক্ষায় রেড সাইন ১৬-এর অর্থ হচ্ছে...

4. रोड साइन परीक्षा चार्ट पर रोड साइन 16 का मतलब...

4. روڈ سائن امتحان جارٹ پر روڈ سائن 16 کا مطلب ہے۔

سان اسکان چارت پر ارود سان ۱۵ تا تشکیب ہے۔

A. Hospitals ahead to the right.

উত্তর: সামনে ডানে হাসপাতাল।

ए. दाईं ओर अस्पताल।

A. دائيں طرف بسيتال۔

- B. Hiking trails ahead to the right.
- C. Highway changes ahead to the right.
- D. Hotel ahead to the right.
- 5. Road sign 14 on the road sign examination chart means প্রশ্ন: চার্টে দেয়া রোড সাইন ১৪ যা বুঝায়...
- 5. रोड साइन 14 पर रोड साइन परीक्षा चार्ट का अर्थ है