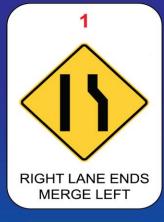

- www.rollinghilldriving.school
- © 646-346-3574, 631-906-0467
- contact@rollinghilldriving.school
- 600 Johnson Avenue, Suite C5, Bohemia, NY 11716 (In front of Long Island MacArthur Airport)

- 1. Road sign 1 on the road sign examination chart means... প্রশু: রোড সাইন চার্টে দেওয়া ১ম সাইনটি যে বার্তা বহন করে তা হলো...
- 1. रोड साइन परीक्षा चार्ट पर रोड साइन 1 का मतलब...

1. روڈ سائن امتحان چارٹ پر روڈ سائن 1 کا مطلب ہے ...

A. Right lane ends ahead, stay to the left.

উত্তরঃ রাইট লেইন শেষ বাঁয়ে থাকুন।

ए. दाहिनी लेन आगे समाप्त होती है, बाईं ओर रहें।

A. دائیں لین آگے ختم ہوتی ہے ، بائیں طرف رہتی ہے۔

- B. Winding road ahead.
- C. Divided highway ahead.
- D. Merging traffic is approaching from the right.

2. Road sign 3 on the road sign examination chart means... প্রশ্ন: চার্টে ব্যবর্হত রোড সাইন ৩-এর অর্থ হচ্ছে...