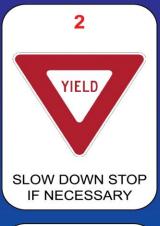

D. Flash your headlights.

51. A red and white triangular sign at an intersection means...

প্রশ্ন: ইন্টারসেকশনে লাল এবং সাদা রংয়ে

51. एक चौराहे पर लाल और सफेद त्रिकोणीय चिन्ह का अर्थ है...

A. Slow down if an emergency vehicle is approaching.

B. Look both ways as you cross the intersection.

C. Slow down and be prepared to stop if necessary.

উত্তর: গাড়ীর গতি কমিয়ে আনতে হবে। প্রস্তুত থাকতে হবে যাতে প্রয়োজনে স্টপ করা যায়।

सी. धीमा करें और यदि आवश्यक हो तो रुकने के लिए तैयार रहें।

D. Always come to a full stop at the intersection.

52. What are the colours of the Warning signs that indicate hazards ahead, such as curves in the road or narrow bridges.

প্রশ্ন: এ্যাবড়ো থেবেড়ো বা আঁকাবাঁকা রোড সাইনের রং কি। যা সামনে ঝুঁকিপূর্ণ বা সংকীর্ণ ব্রীজ বুঝায়?