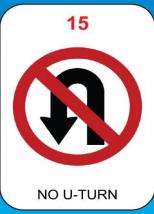

প্রশ্ন: রোড সাইন পরী্ষায় রোড সাইন ১০-এর অর্থ হচ্ছে...

6. रोड साइन परीक्षा चार्ट पर रोड साइन 10 का मतलब...

6. روڈ سائن ایگزینشن چارٹ پر روڈ سائن 10 کا مطلب ہے۔

- A. All traffic turns left.
- B. No U-turn
- C. No left turn

উত্তর: লেফ্ট টার্ন করা যাবে না।

सी. कोई बाएं मोड नहीं

6. روڈ سائن ایگزینشن چارٹ پر روڈ سائن 10 کا مطلب ہے۔

D. Truck route to the left.

7. Road sign 8 on the road sign examination chart means...

প্রশু: রোড সাইন পরীক্ষায় রোড সাইন ৮ যা বুঝায়...