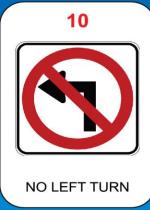

প্রশ্ন: রোড সাইন পরী্ষায় রোড সাইন ১০-এর অর্থ হচ্ছে...

6. रोड साइन परीक्षा चार्ट पर रोड साइन 10 का मतलब...

6. روڈ سائن ایگزینشن چارٹ پر روڈ سائن 10 کا مطلب ہے۔

- A. All traffic turns left.
- B. No U-turn
- C. No left turn

উত্তর: লেফ্ট টার্ন করা যাবে না।

सी. कोई बाएं मोड नहीं

6. روڈ سائن ایگزینشن چارٹ پر روڈ سائن 10 کا مطلب ہے۔

D. Truck route to the left.

7. Road sign 8 on the road sign examination chart means...

প্রশু: রোড সাইন পরীক্ষায় রোড সাইন ৮ যা বুঝায়...