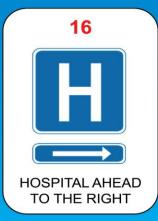

4. रोड साइन परीक्षा चार्ट पर रोड साइन 16 का मतलब...

4. روڈ سائن امتحان جارٹ پر روڈ سائن 16 کا مطلب ہے۔

سان اسکان چارت پر ارود سان ۱۵ تا تشکیب ہے۔

A. Hospitals ahead to the right.

উত্তর: সামনে ডানে হাসপাতাল।

ए. दाईं ओर अस्पताल।

A. دائيں طرف بسيتال۔

- B. Hiking trails ahead to the right.
- C. Highway changes ahead to the right.
- D. Hotel ahead to the right.
- 5. Road sign 14 on the road sign examination chart means প্রশ্ন: চার্টে দেয়া রোড সাইন ১৪ যা বুঝায়...
- 5. रोड साइन 14 पर रोड साइन परीक्षा चार्ट का अर्थ है