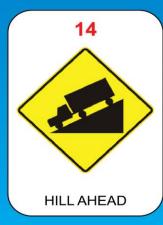

5. روڈ سائن ایگزینشن چارٹ پر روڈ سائن 14 کا مطلب ہے۔

A. Hill ahead.

উত্তরঃ সামনে পাহাড।

ए. हिल आगे।

A. ہل آگے۔

- B. No trucks allowed.
- C. Trucks under 18,000 Ibs allowed.
- D. Trucks stop ahead.
- Rolling Hill
  - ing School Gin
- 6. Road sign 10 on the road sign examination chart means...