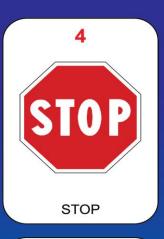

3. روڈ سائن 4 پر روڈ سائن ایگز امنیشن چارٹ کا مطلب ہے ...

- A. Proceed carefully thru intersection not always stopping.
- B. Stop only for traffic on an intersection road.
- C. Slow down and prepare to stop only if cars are approaching.
- D. Come to a full stop then go when it is safe to do so. উত্তর: গাড়ী থামিয়ে নিরাপদ দেখে এগুতে হবে।

डी. पूर्ण विराम पर आएं और जब ऐसा करना सुरक्षित हो तब जाएं।

D. فل استاب بر آئیں بھر جب ایسا کرنا محفوظ ہو تو جائیں۔

4. Road sign 16 on the road sign examination chart means... প্রশ্ন: রোড সাইন পরীক্ষায় রেড সাইন ১৬-এর অর্থ হচ্ছে...