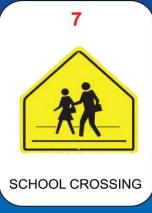

প্রশু চার্টের ৭ম সাইনের বিবরণ হচ্ছে...

11. रोड साइन परीक्षा चार्ट पर रोड साइन ७ का मतलब...

11. روڈ سائن ایگزامنیشن چارٹ پر روڈ سائن 7 کا مطلب ہے ...

- A. Intersection ahead.
- B. Hiking trails ahead.
- C. School crossing ahead.

উত্তর: সামনে স্কুল আছে।

सी. स्कूल क्रॉसिंग आगे।

ا C. سكول آگـر آگـر.

D. Pedestrians only.

12. Which of the following is true-people driving under the influence of alcohol are...

প্রশ্ন: নিচে কোনটি সঠিক? মদের প্রভাব নিয়ে কেউ দ্রাইভিং করলে কি হতে পারে।