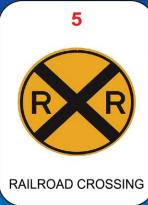

10. روڈ سائن ایگزینشن چارٹ پر روڈ سائن 5 ایک انتباہ ہے کہ آپ قریب آ رہے ہیں۔

A. A railroad crossing.

উত্তর: একটি রেল রোড ক্রসিং।

ए. एक रेलवे क्रॉसिंग।

A ایک ریلوے کر اسنگ۔

- B. An intersection.
- C. A blasting zone.
- D. A crosswalk.
- 11. Road sign 7 on the road sign examination chart means...